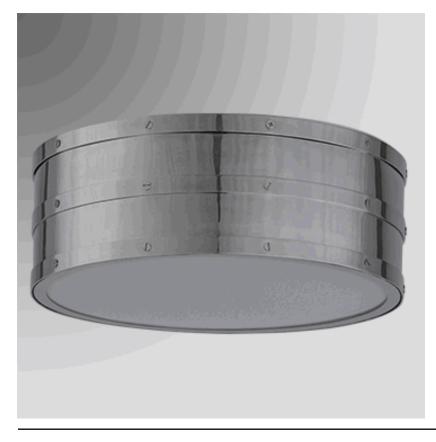

## 4009C-LED

STAY ILLUMINATED

12.25" diameter Polished Nickel Integrated LED Ceiling Fixture, 9 watt LED, 3000K, 720 lumens, 90CRI, direct wired, White Glass Diffuser, with extra clear lacquer coating over all metal parts

Lamp Dimensions: 12.25"W, 5"H

Lamp Finish: Polished Nickel with extra clear lacquer coating

Switch: NA

Bulb Wattage: Integrated LED 9 watt, 720 lumens, 3000K,

90CRI

Cordset: direct wired

Socket: LED

Base: 12.25"W

Shade Material: White Glass

Shade Dimensions: NA

Harp: NA

Miscellaneous:

Options:

All specifications noted on this sheet match the photograph shown. Almost every line item has multiple options. Please contact your sales representative for more details.